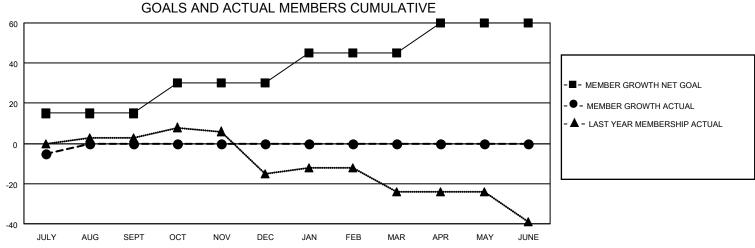

## District 14 M

| Clubs         |               |             |               | Members               |                         |                         |                                                    |  |
|---------------|---------------|-------------|---------------|-----------------------|-------------------------|-------------------------|----------------------------------------------------|--|
|               | RESULTS FOR   | R 2020-2021 |               | RESULTS FOR 2020-2021 |                         |                         |                                                    |  |
| QUARTER       | NEW CLUB GOAL | NEW CLUBS   | DROPPED CLUBS | QUARTER MEN           | IBER GROWTH NET<br>GOAL | MEMBER GROWTH<br>ACTUAL | DROPPED<br>MEMBERS ACTUAL<br>(including transfers) |  |
| JULY/AUG/SEPT | 1             | 0           | 0             | JULY/AUG/SEPT         | 15                      | 1                       | 6                                                  |  |
| OCT/NOV/DEC   | 0             | 0           | 0             | OCT/NOV/DEC           | 15                      | 0                       | 0                                                  |  |
| JAN/FEB/MAR   | 1             | 0           | 0             | JAN/FEB/MAR           | 15                      | 0                       | 0                                                  |  |
| APR/MAY/JUNE  | 0             | 0           | 0             | APR/MAY/JUNE          | 15                      | 0                       | 0                                                  |  |