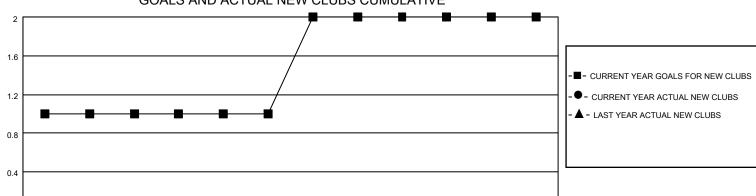

## District 14 M

| Clubs         |               |             |               | Members               |                         |                         |                                                    |  |
|---------------|---------------|-------------|---------------|-----------------------|-------------------------|-------------------------|----------------------------------------------------|--|
|               | RESULTS FOR   | R 2020-2021 |               | RESULTS FOR 2020-2021 |                         |                         |                                                    |  |
| QUARTER       | NEW CLUB GOAL | NEW CLUBS   | DROPPED CLUBS | QUARTER MEN           | IBER GROWTH NET<br>GOAL | MEMBER GROWTH<br>ACTUAL | DROPPED<br>MEMBERS ACTUAL<br>(including transfers) |  |
| JULY/AUG/SEPT | 1             | 0           | 0             | JULY/AUG/SEPT         | 15                      | 1                       | 6                                                  |  |
| OCT/NOV/DEC   | 0             | 0           | 0             | OCT/NOV/DEC           | 15                      | 0                       | 0                                                  |  |
| JAN/FEB/MAR   | 1             | 0           | 0             | JAN/FEB/MAR           | 15                      | 0                       | 0                                                  |  |
| APR/MAY/JUNE  | 0             | 0           | 0             | APR/MAY/JUNE          | 15                      | 0                       | 0                                                  |  |